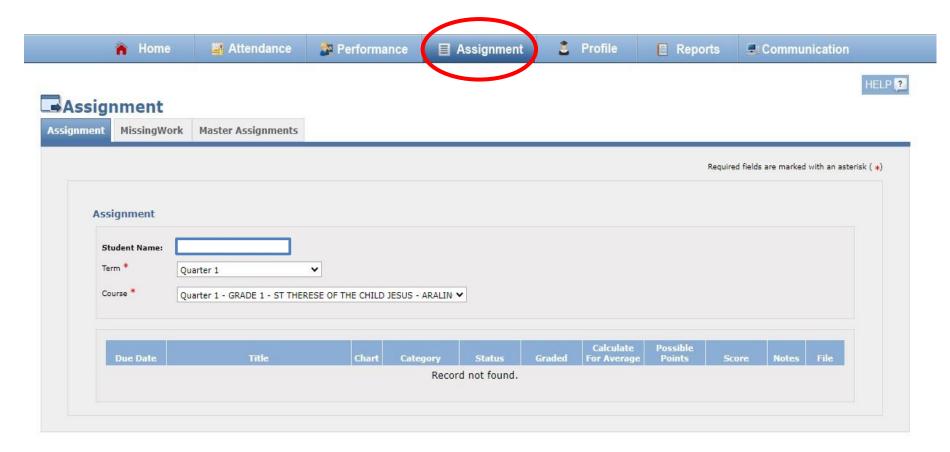

#### View your raw scores/points:

 To access your portal, go to your Dashboard, click Assignment

### View your raw scores/points:

- Select Master Assignment drop down the arrow, then select Course (subjects).
- Select **Domain** (written works, performances task, quarterly assessment)