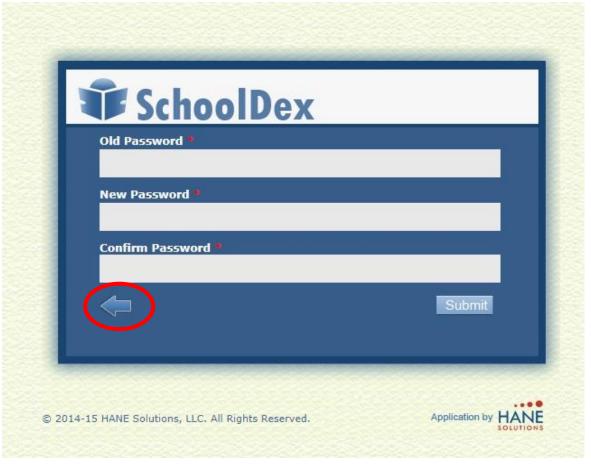

## For first time login, this interface will appear:

 If you wish to change your password, type your old password and enter the new password and confirm and submit.

## For first time login, this interface will appear:

 If you will retain your old password, just click the arrow button.