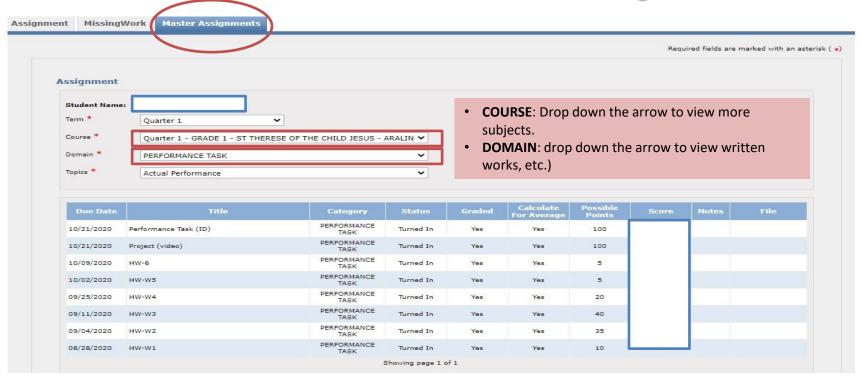

#### View your raw scores/points:

 To access your portal, go to your Dashboard, click Assignment

### View your raw scores/points:

- Select Master Assignment drop down the arrow, then select Course (subjects).
- Select **Domain** (written works, performances task, quarterly assessment)