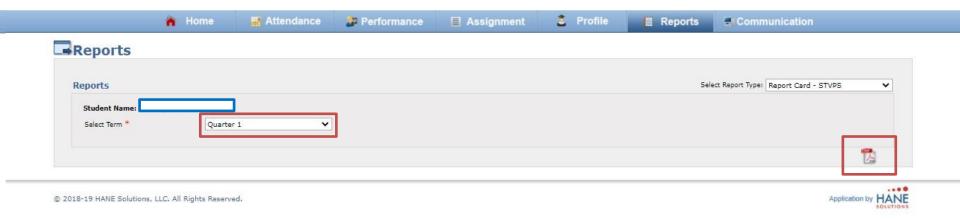

#### View your report card:

- Select quarter (left side) drop down the arrow, then select the quarter
- Click the PDF icon (lower right side). The card is now ready to GENERATE. You can SAVE and PRINT.