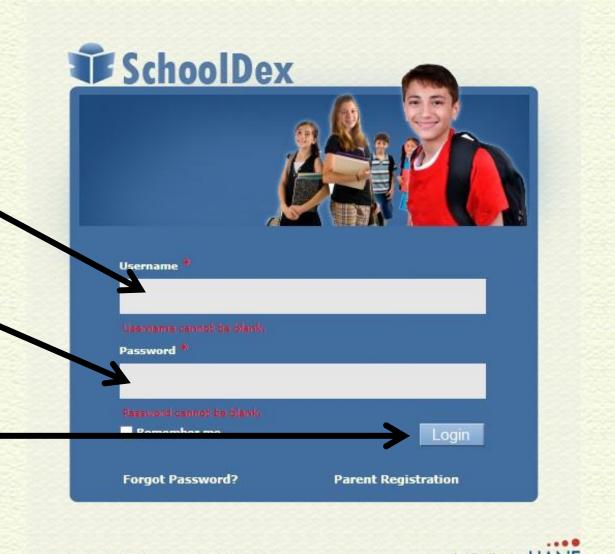

## For first time login, this interface will appear:

 If you wish to change your password, type your old password and enter the new password and confirm and submit.

## For first time login, this interface will appear:

 If you will retain your old password, just click the arrow button.