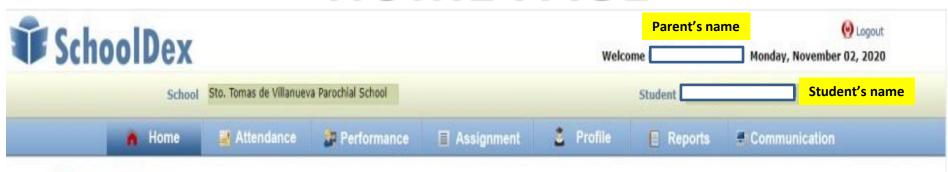

# HOW TO ACCESS YOUR SCHOOLDEX PORTAL

© 2018-19 HANE Solutions, LLC. All Rights Reserved.



#### Go to ph.schooldex.com

 Login in your username and password

Click the — login button.



## For first time login, this interface will appear:

 If you wish to change your password, type your old password and enter the new password and confirm and submit.



## For first time login, this interface will appear:

 If you will retain your old password, just click the arrow button.



#### HOME PAGE



#### **B** Dashboard



#### View your raw scores/points:



 To access your portal, go to your Dashboard, click Assignment

### View your raw scores/points:



- Select Master Assignment drop down the arrow, then select Course (subjects).
- Select **Domain** (written works, performances task, quarterly assessment)

#### View your report card:



 Access your portal, go to your Dashboard, click Reports

#### View your report card:



- Access your portal, go to your Dashboard, click Reports
- Select report (right side) drop down the arrow, then click Report Card STVPS

#### View your report card:



- Select quarter (left side) drop down the arrow, then select the quarter
- Click the PDF icon (lower right side). The card is now ready to GENERATE. You can SAVE and PRINT.