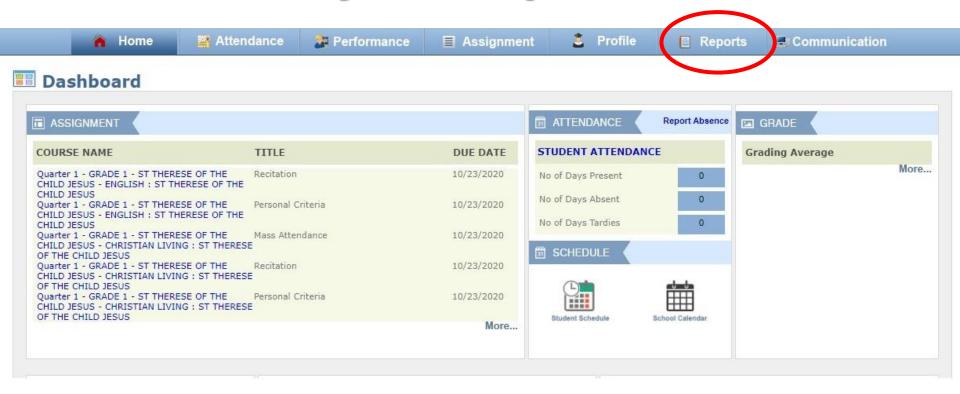

#### View your report card:

 Access your portal, go to your Dashboard, click Reports