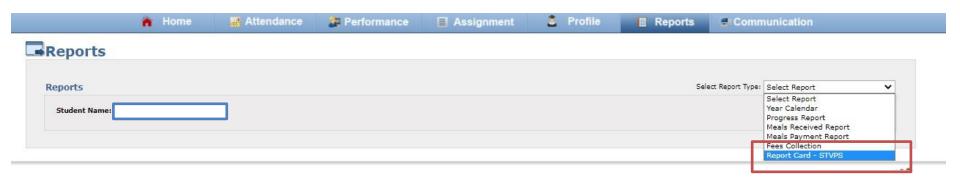

#### View your report card:

- Access your portal, go to your Dashboard, click Reports
- Select report (right side) drop down the arrow, then click Report Card STVPS